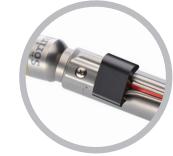

### LEVICS

Ultrasonic tumor aspiration

inomed stimulation clip Intraoperative neuromonitoring

#### Simplified intraoperative ergonomics\*

Stimulation and resection is performed with only one device.

### Higher accuracy of mapping\*

The tissue is stimulated right at the place of resection.

Safer resection process\* Continuous acoustic feedback is given regarding the distance of the corticospinal tract.