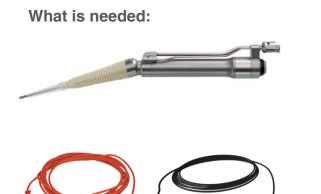

### LEVICS

Ultrasonic tumor aspiration

inomed stimulation clip Intraoperative neuromonitoring

LEVICS instrument Article no. 92-501

Stimulation clip set by **inomed** Article no. 520 050

For more information please contact inomed Medizintechnik GmbH