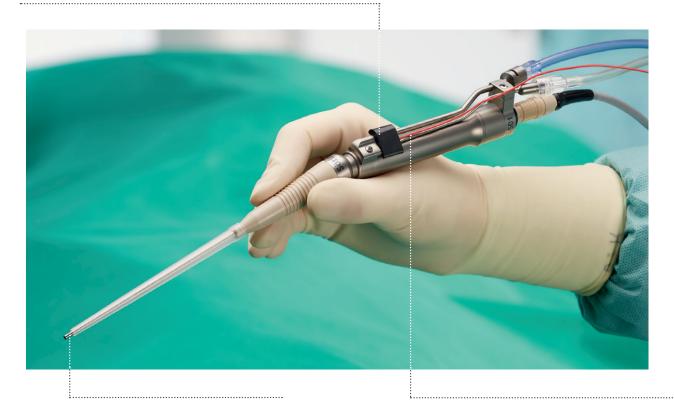

## LEVICS empowers a new standard of mapping: higher accuracy and safer resection

Classical approach - dynamic mapping: The tumor resection is temporarily interrupted when the tissue is stimulated with a separate monopolar probe.

New standard - dynamic continuous mapping: By simply attaching the inomed stimulation clip to the LEVICS instrument, LEVICS turns simultaneously into a stimulation and resection device. This enables an interruption-free workflow and provides the surgeon with a permanent acoustic feedback about the distance to the corticospinal tract. LEVICS with IONM thus improves the accuracy of mapping and safety during tumor resection.